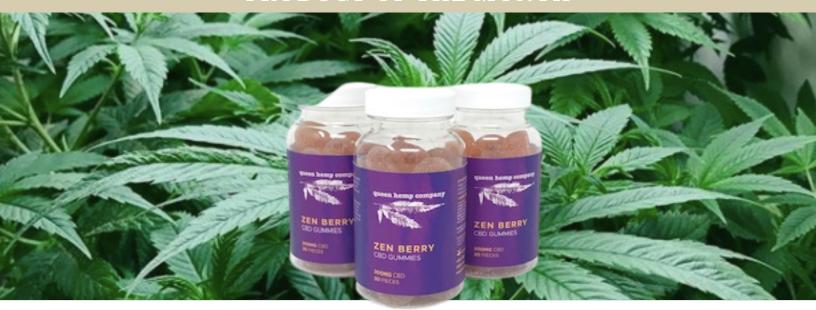

#### ZEN BERRY CBD GUMMIES

Each yummy Zen Berry Queen Hemp Company gummy has 10mg of hemp extract with 30 gummies in each jar. They are Vegan, GMO Free and have zero THC!

### **BUY NOW**

66

"My go-to after a long, stressful day at work! They take the edge off without making you feel like you've taken anything! Also highly recommend taking after a night of drinking to offset a hangover!"