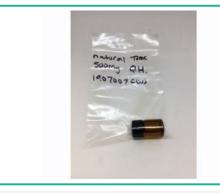

## Queen Hemp Company

9524 Hebron Commerce Ln CHARLOTTE, NC 28273 gail@queenhempcompany.com (704) 737-2339 Lic.# Sample: 1910CWB0209.0651

Strain: Natural Tinc  $500mg\ Q.H.$ 

Batch#: ; Batch Size: g

Sample Received: 10/08/2019; Report Created: 10/08/2019

## Natural Tinc 500mg Q.H.

Ingestible, Tincture, Other

Harvest Process Lot: ; METRC Batch: ; METRC Sample:

0.076%

Δ9 ΤΗС

21.12 mg/mL

Total CBD

0.69 mg/mL